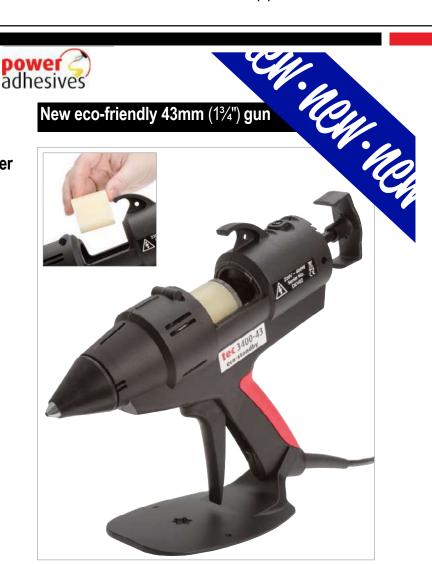

# tec 3400

Weight

Packaging

Power cable

High output, electronically-controlled 43mm (1<sup>3</sup>/<sub>4</sub>") glue gun for Industrial use. A powerful tool featuring patented ECOTEC® technology for exceptional temperature precision with eco-friendly phased standby operation.